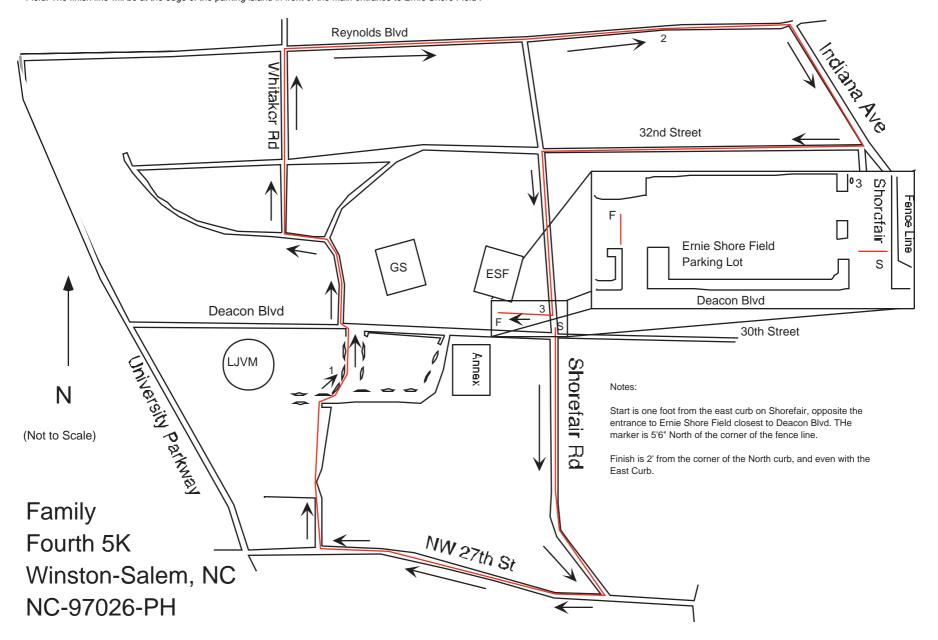

Begin at the intersection of Shorefair Drive and 30th Street. Proceed South on Shorefair towards 27th Street. Turn right on 27th Street and proceed West to the Goodwill entrance to the LJVM Coliseum parking lot. Turn right into the parking lot and proceed North around the edge of the Dixie Classic Fairgrounds. Exit the parking lot at the main entrance on Deacon Boulevard. Cross Deacon Boulevard and proceed North into the entrance to the parking lot for Grove Stadium. Turn right on Whitaker Park Road and proceed North to Reynolds Boulevard. Turn right on Reynolds Boulevard and proceed East to Indiana Avenue. Turn right on Indiana Avenue and proceed South to 32nd Street. Turn right on 32nd Street and proceed West to Shorefair Drive. Turn left on Shorefair Drive and proceed South to the first parking lot entrance to Ernie Shore Field. The finish line will be at the edge of the parking island in front of the main entrance to Ernie Shore Field.